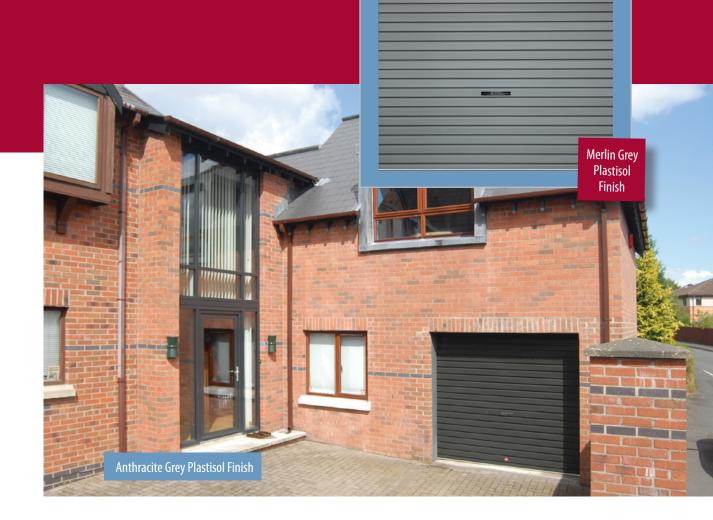

# Colours & finishes

LEATHERGRAIN PLASTISOL

JUNIPER GREEN

BS 12 B 29

NAVY BLUE

WHITE

BS 00 E 55

MERLIN GREY

Select from our varied range of durable, wipe clean colours you're sure to find the perfect choice!

BURGUNDY

BS 04 D 45

VANDYKE BROWN

BLACK

BS 00 E 53

MUSHROOM

ANTHRACITE GREY