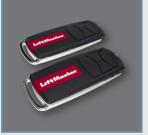

Automation All single skin roller doors Smart phone control with including the mini can easily be automated with the LiftMaster<sup>™</sup> LM750 EVGB side mount motor.

**Smart Phone Control** LiftMaster<sup>™</sup> MyQ<sup>®</sup> option.

#### Automation All single skin roller doors including the mini can easily be automated with the LiftMaster<sup>™</sup> LM750 EVGB side mount motor.

Welded Brackets

DuraRoll support brackets are substantially stronger than other doors - thicker steel and welded joints ensure strength and a powder coat finish neatens their appearance.

### Power up with the world's No.1!

Why leave the comfort and safety of your car when you can press a button and be home and dry?!

- DuraRoll garage doors are available with the option of a LiftMaster<sup>™</sup> remote control drive system.
- LiftMaster<sup>™</sup> is the worldwide No.1 for garage door automation • and control systems.
- The LiftMaster<sup>™</sup> LM750 EVGB Drive Motor has a 5 year warranty.
- Every automated door must be CE marked on completion of the installation, once all safety systems have been tested for sensitivity and the door and drive checked and properly commissioned. CE marking of the completed automated door system is the law (not just the individual components such as the door and drive).
- Garage Door Systems strongly recommends that you do not fit a • door and operator that does not comply with the law, and that you do not purchase any product that will not be CE marked and tested for safe operation at your home - safety first!

### M750 EVGB

- LiftMaster's<sup>™</sup> LM750 EVGB has the power and performance to open even the largest door - Max door weight 120 Kg.
- LM750 EVGB 550 Newton. •
- Two 4-Button Mini Transmitters, 868 MHz, • LED battery indicator.
- Two button wireless control station to operate up to two doors.
- LED lighting rated to over 20 years of normal service. Automatically turns off 3 minutes after door closing.
- Convenient pull cord to disconnect the door drive allowing manual • operation of the door in case of power cut. Optional external disconnect available.
- Soft-start and soft-close, automatic close (requires • optional infra-red safety reverse system).
- Direct drive maintenance-free, 24 Volt DC, • permanent lubrication motor gear.
- Safe Optical detection of speed and door position. • Automatically reverses upon meeting an obstruction.
- Secure The opener acts as a positive lock on your door.