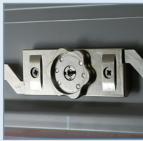

#### Lock Bars

Manual doors are held in the closed position via dual lock bars that engage within the steel guides.

#### Security Guard