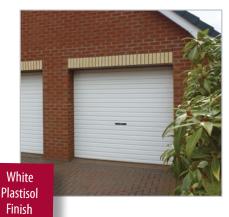

# Colours & finishes

LEATHERGRAIN PLASTISOL

JUNIPER GREEN

BS 12 B 29

NAVY BLUE

WHITE

BS 00 E 55

MERLIN GREY

Select from our varied range of durable, wipe clean colours you're sure to find the perfect choice!

BURGUNDY

BS 04 D 45

VANDYKE BROWN

BLACK

BS 00 E 53

MUSHROOM

ANTHRACITE GREY