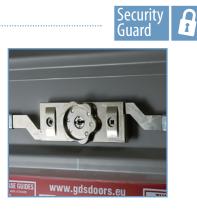

#### Security as standard

- Made with 0.5 gauge thick steel for extra strength.
- Manual option has solid lock rods and a metal lock body making it extremely secure.
- Automated option is held closed by positive force and includes Evolution technology for secure operation & peace of mind.

#### Lock Bars

Manual doors are held in the closed position via dual lock bars that engage within the steel guides.