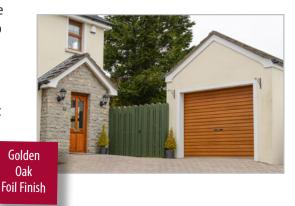

RAL 7016

**OLIVE GREEN** 

**GOOSEWING GREY** 

BS 10 A 05

PLEASE NOTE: FOIL COLOURS ATTRACT A SURCHARGE.

**GOLDEN OAK** 

FOIL

Colours shown are for guide purposes only and are limited by the printing process. Always request to see a finish sample for confirmation of colour. RAL numbers are provided as the nearest approximation to the colour and will not match precisely.