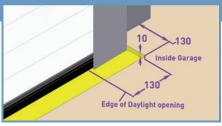

#### Floor rebate

To help assist water draining away effectively from the door and prevent water ingress you must have a rebate. If your floor is not rebated and not sloping away from the door you will be susceptible to water ingress as water will not be able to drain away effectively.

- 10mm minimum high rebate behind the door threshold or where your door seal meets a level floor.
- It must run 130mm past the opening to accommodate the guides
- It must run 130mm into the opening to accommodate the guides.