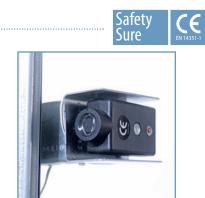

#### Safety built-in

- CE marked for safety and tested to the latest European safety legislation.
- Force sensing automation stops and reverses on detection of an obstruction.
- Lifting spring is out of reach within the door barrel.

### Power up with the world's No.1!

Why leave the comfort and safety of your car when you can press a button and be home and dry?!

- DuraRoll garage doors are available with the option of a LiftMaster<sup>™</sup> remote control drive system.
- LiftMaster<sup>™</sup> is the worldwide No.1 for garage door automation • and control systems.
- The LiftMaster<sup>™</sup> LM750 EVGB Drive Motor has a 5 year warranty.
- Every automated door must be CE marked on completion of the installation, once all safety systems have been tested for sensitivity and the door and drive checked and properly commissioned. CE marking of the completed automated door system is the law (not just the individual components such as the door and drive).
- Garage Door Systems strongly recommends that you do not fit a • door and operator that does not comply with the law, and that you do not purchase any product that will not be CE marked and tested for safe operation at your home - safety first!