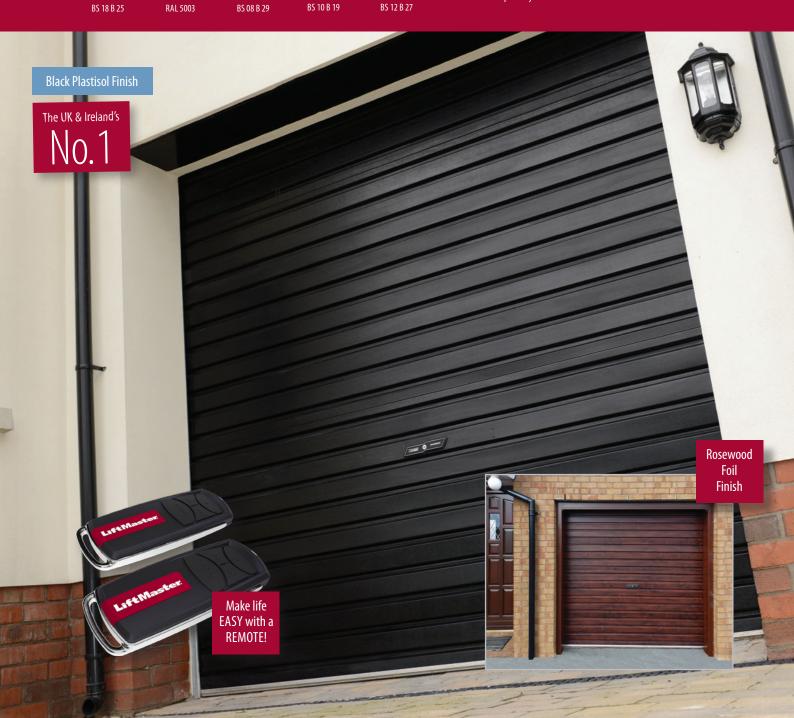

Automation All single skin roller doors Smart phone control with including the mini can easily be automated with the LiftMaster<sup>™</sup> LM750 EVGB side mount motor.

**Smart Phone Control** LiftMaster<sup>™</sup> MyQ<sup>®</sup> option.

#### Remote control

- Available with the world's number one remote control motor from LiftMaster<sup>™</sup>.
- LED courtesy light.
- Reliable and secure holds the door closed by positive force and includes Evolution technology for secure operation & peace of mind.

#### Automation All single skin roller doors including the mini can easily be automated with the LiftMaster<sup>™</sup> LM750 EVGB side mount motor.

Welded Brackets

DuraRoll support brackets are substantially stronger than other doors - thicker steel and welded joints ensure strength and a powder coat finish neatens their appearance.

### Power up with the world's No.1!

Why leave the comfort and safety of your car when you can press a button and be home and dry?!

- DuraRoll garage doors are available with the option of a LiftMaster<sup>™</sup> remote control drive system.
- LiftMaster<sup>™</sup> is the worldwide No.1 for garage door automation • and control systems.
- The LiftMaster<sup>™</sup> LM750 EVGB Drive Motor has a 5 year warranty.
- Every automated door must be CE marked on completion of the installation, once all safety systems have been tested for sensitivity and the door and drive checked and properly commissioned. CE marking of the completed automated door system is the law (not just the individual components such as the door and drive).
- Garage Door Systems strongly recommends that you do not fit a • door and operator that does not comply with the law, and that you do not purchase any product that will not be CE marked and tested for safe operation at your home - safety first!