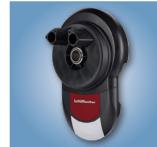

Automation All single skin roller doors Smart phone control with including the mini can easily be automated with the LiftMaster<sup>™</sup> LM750 EVGB side mount motor.

**Smart Phone Control** LiftMaster<sup>™</sup> MyQ<sup>®</sup> option.

#### Automation All single skin roller doors including the mini can easily be automated with the LiftMaster<sup>™</sup> LM750 EVGB side mount motor.

Welded Brackets

DuraRoll support brackets are substantially stronger than other doors - thicker steel and welded joints ensure strength and a powder coat finish neatens their appearance.

### Power up with the world's No.1!

Why leave the comfort and safety of your car when you can press a button and be home and dry?!

- DuraRoll garage doors are available with the option of a LiftMaster<sup>™</sup> remote control drive system.
- LiftMaster<sup>™</sup> is the worldwide No.1 for garage door automation • and control systems.
- The LiftMaster<sup>™</sup> LM750 EVGB Drive Motor has a 5 year warranty.
- Every automated door must be CE marked on completion of the installation, once all safety systems have been tested for sensitivity and the door and drive checked and properly commissioned. CE marking of the completed automated door system is the law (not just the individual components such as the door and drive).
- Garage Door Systems strongly recommends that you do not fit a • door and operator that does not comply with the law, and that you do not purchase any product that will not be CE marked and tested for safe operation at your home - safety first!

### M750 EVGB

- LiftMaster's<sup>™</sup> LM750 EVGB has the power and performance to open even the largest door - Max door weight 120 Kg.
- LM750 EVGB 550 Newton. •
- Two 4-Button Mini Transmitters, 868 MHz, • LED battery indicator.
- Two button wireless control station to operate up to two doors.
- LED lighting rated to over 20 years of normal service. Automatically turns off 3 minutes after door closing.
- Convenient pull cord to disconnect the door drive allowing manual • operation of the door in case of power cut. Optional external disconnect available.
- Soft-start and soft-close, automatic close (requires • optional infra-red safety reverse system).
- Direct drive maintenance-free, 24 Volt DC, • permanent lubrication motor gear.
- Safe Optical detection of speed and door position. • Automatically reverses upon meeting an obstruction.
- Secure The opener acts as a positive lock on your door.