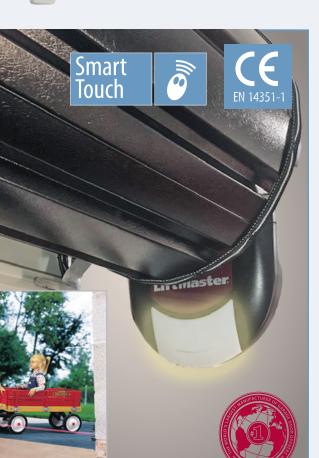

Automation All single skin roller doors Smart phone control with including the mini can easily be automated with the LiftMaster<sup>™</sup> LM750 EVGB side mount motor.

**Smart Phone Control** LiftMaster<sup>™</sup> MyQ<sup>®</sup> option.

#### Remote control

- Available with the world's number one remote control motor from LiftMaster<sup>™</sup>.
- LED courtesy light.
- Reliable and secure holds the door closed by positive force and includes Evolution technology for secure operation & peace of mind.

#### Automation All single skin roller doors including the mini can easily be automated with the LiftMaster<sup>™</sup> LM750 EVGB side mount motor.

Welded Brackets

DuraRoll support brackets are substantially stronger than other doors - thicker steel and welded joints ensure strength and a powder coat finish neatens their appearance.

### Power up with the world's No.1!

Why leave the comfort and safety of your car when you can press a button and be home and dry?!

- DuraRoll garage doors are available with the option of a LiftMaster<sup>™</sup> remote control drive system.
- LiftMaster<sup>™</sup> is the worldwide No.1 for garage door automation • and control systems.
- The LiftMaster<sup>™</sup> LM750 EVGB Drive Motor has a 5 year warranty.
- Every automated door must be CE marked on completion of the installation, once all safety systems have been tested for sensitivity and the door and drive checked and properly commissioned. CE marking of the completed automated door system is the law (not just the individual components such as the door and drive).
- Garage Door Systems strongly recommends that you do not fit a • door and operator that does not comply with the law, and that you do not purchase any product that will not be CE marked and tested for safe operation at your home - safety first!