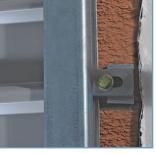

Non-contact photo eyes are an optional safety feature. Once the infrared

beam is broken, the door

automatically reverses

providing additional safety.

Optional non-contact photo eyes

ft Mact