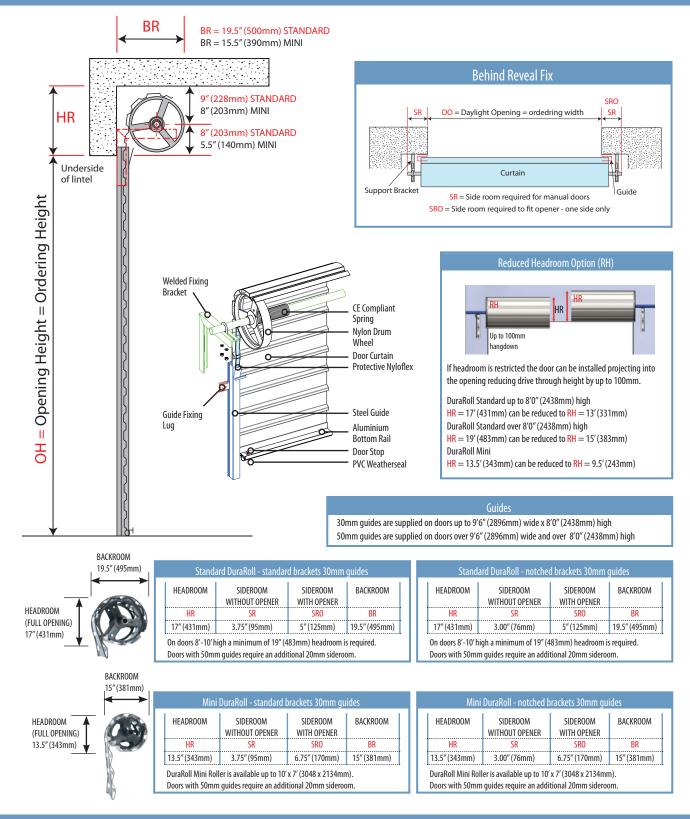

# DuraRoll Technical Information

#### **DuraRoll Standard & DuraRoll Mini**

#### Floor rebate

To help assist water draining away effectively from the door and prevent water ingress you must have a rebate. If your floor is not rebated and not sloping away from the door you will be susceptible to water ingress as water will not be able to drain away effectively.

- 10mm minimum high rebate behind the door threshold or where your door seal meets a level floor.
- It must run 130mm past the opening to accommodate the guides
- It must run 130mm into the opening to accommodate the guides.