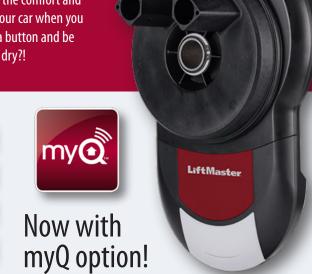

Revolutionary new accessory with built-in myQ<sup>®</sup> technology that connects to the internet and allows monitoring and operating the garage door opener in or around your home or from anywhere in the world by using a smartphone or a computer. Requires myQ Kit option.