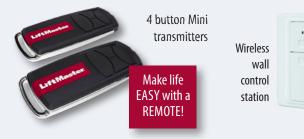

### M750 EVGB

- LiftMaster's<sup>™</sup> LM750 EVGB has the power and performance to open even the largest door - Max door weight 120 Kg.
- LM750 EVGB 550 Newton. •
- Two 4-Button Mini Transmitters, 868 MHz, • LED battery indicator.
- Two button wireless control station to operate up to two doors.
- LED lighting rated to over 20 years of normal service. Automatically turns off 3 minutes after door closing.
- Convenient pull cord to disconnect the door drive allowing manual • operation of the door in case of power cut. Optional external disconnect available.
- Soft-start and soft-close, automatic close (requires • optional infra-red safety reverse system).
- Direct drive maintenance-free, 24 Volt DC, • permanent lubrication motor gear.
- Safe Optical detection of speed and door position. • Automatically reverses upon meeting an obstruction.
- Secure The opener acts as a positive lock on your door.